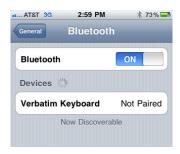

## **Pairing the Keyboard**

1) On your iPhone, iPad or iPod touch, go to "Settings". Then from the settings screen select "General".

3) Now under the "General" settings select "Bluetooth".

4) Turn the keyboard on and press the bluetooth pairing button for 5 seconds. Once your device finds the keyboard select "Verbatim Keyboard" from the list.

4) Your device will now give you a 4 digit passkey. Enter this key using the Verbatim Mobile Wireless Keyboard and press enter to complete the pairing.

5) Now your Verbatim Mobile Wireless Keyboard will be connected. From this point forward you just need to switch the keyboard on and off when you need to use it. It will automatically reconnect when switched on.