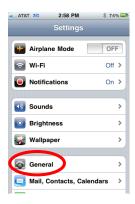

## **Pairing the Keyboard**

1) On your iPhone, iPad or iPod touch, go to "Settings". Then from the settings screen select "General".

3) Now under the "General" settings select "Bluetooth".

4) Turn the keyboard on and press the bluetooth pairing button for 5 seconds. Once your device finds the keyboard select "Verbatim Keyboard" from the list.