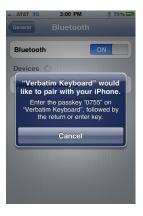

4) Your device will now give you a 4 digit passkey. Enter this key using the Verbatim Mobile Wireless Keyboard and press enter to complete the pairing.

5) Now your Verbatim Mobile Wireless Keyboard will be connected. From this point forward you just need to switch the keyboard on and off when you need to use it. It will automatically reconnect when switched on.