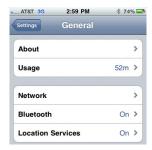

## **Pairing the Keyboard**

1) On your iPhone, iPad or iPod touch, go to "Settings". Then from the settings screen select "General".

3) Now under the "General" settings select "Bluetooth".

4) Turn the keyboard on and press the bluetooth pairing button for 5 seconds. Once your device finds the keyboard select "Verbatim Keyboard" from the list.