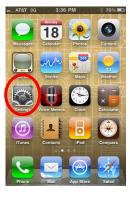

## **Pairing the Keyboard**

1) On your iPhone, iPad or iPod touch, go to "Settings". Then from the settings screen select "General".

3) Now under the "General" settings select "Bluetooth".

4) Turn the keyboard on and press the bluetooth pairing button for 5 seconds. Once your device finds the keyboard select "Verbatim Keyboard" from the list.